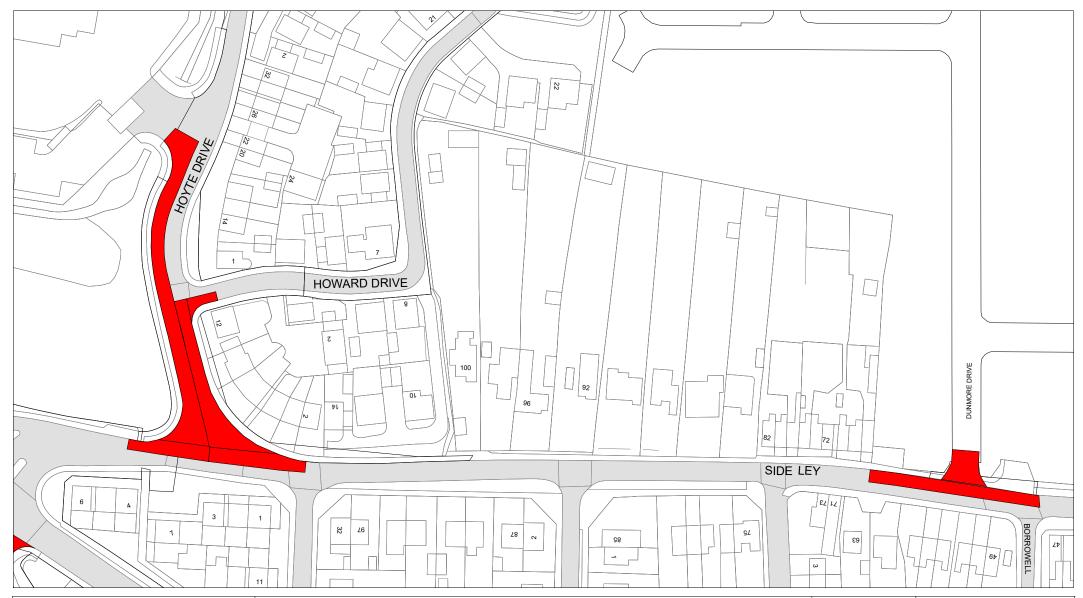

FIRST SCHEDULE
Plan(s) to be amended

EC67 - KEGWORTH

SECOND SCHEDULE New Plan(s)

EC67 - KEGWORTH EC68 - KEGWORTH

THE COMMON SEAL of THE LEICESTERSHIRE COUNTY COUNCIL was hereunto affixed this twenty seventh day of April 2023 in the presence of

M. J. Oliver

HOISO

Licence No. 100019271 2023

© Crown copyright. All rights reserved Leicestershire County Council

Tile Ref: EC67

| SCALE       | 1 : 1250   |
|-------------|------------|
| DATE        | 31/01/2023 |
| DRAWING No. |            |
| DRAWN BY    |            |
|             |            |