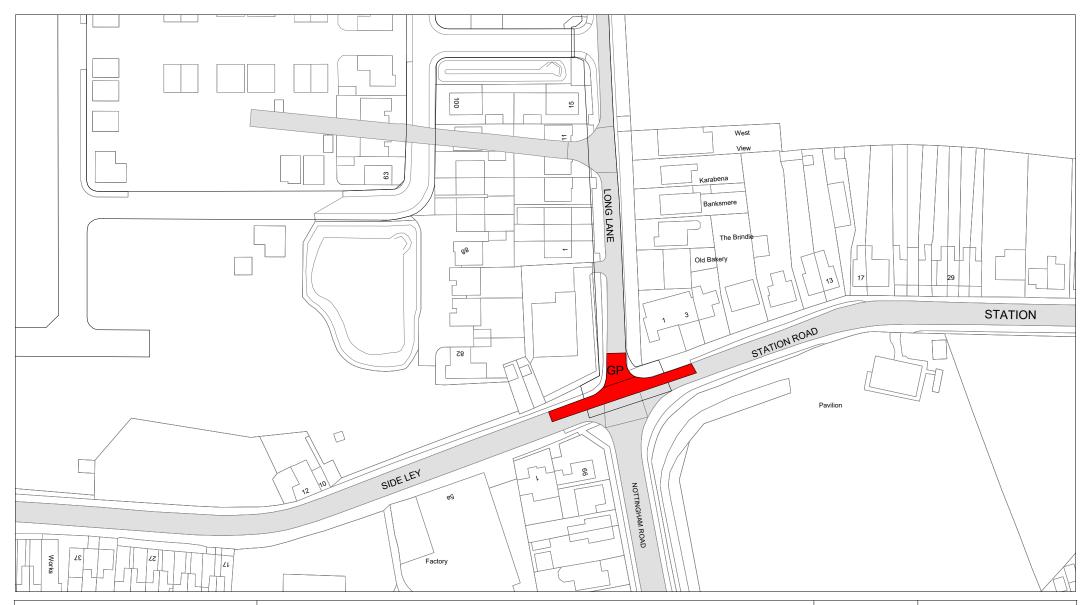

FIRST SCHEDULE
Plan(s) to be amended

EC67 - KEGWORTH

SECOND SCHEDULE New Plan(s)

EC67 - KEGWORTH EC68 - KEGWORTH

THE COMMON SEAL of THE LEICESTERSHIRE COUNTY COUNCIL was hereunto affixed this twenty seventh day of April 2023 in the presence of

Tile Ref: EC68

© Crown copyright. All rights reserved Leicestershire County Council Licence No. 100019271 2023

| SCALE       | 1 : 1250   |
|-------------|------------|
| DATE        | 31/01/2023 |
| DRAWING No. |            |
| DRAWN BY    |            |
|             |            |